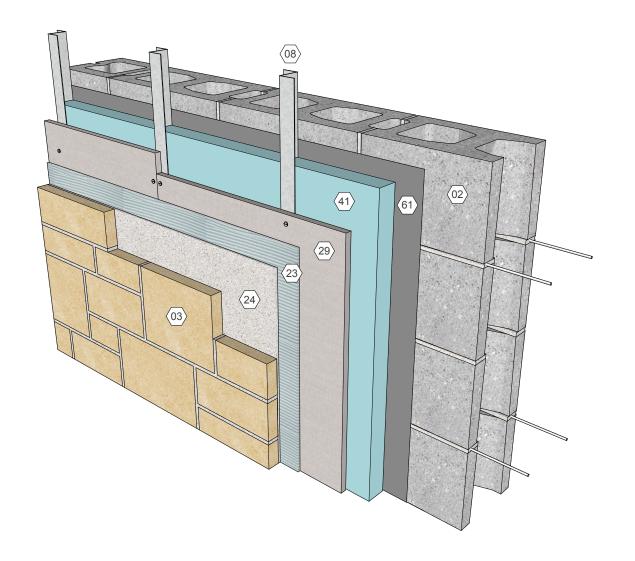

WALL SYSTEM Adhered stone veneer over CMU backup, sheathing & Z channels Detail 03.070.0202 Rev. 10/22/15

## **KEY NOTES**

- Concrete masonry backup
- 41 Insulation
- 61 Air/moisture/vapor barrier as req'd
- Cement board sheathing
- 23 Mortar, scratch coat
- $\langle 24 \rangle$  Mortar, bond coat
- (03) Adhered veneer
- (08) Z channels