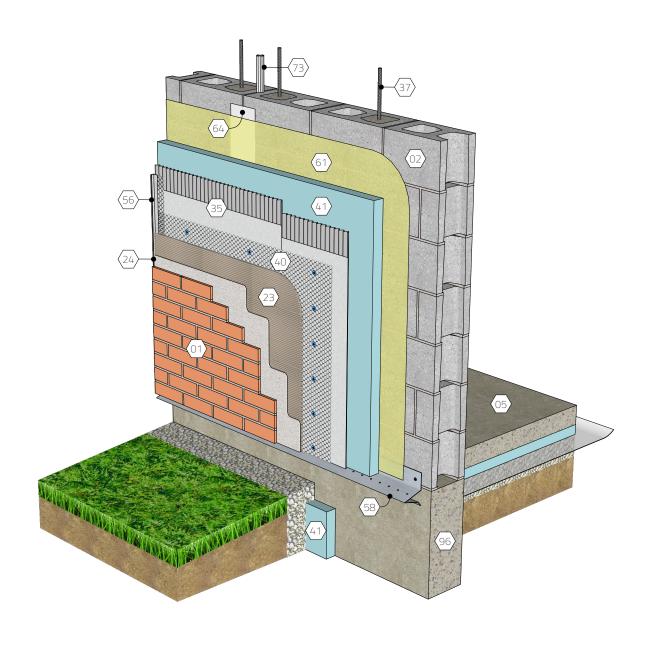

## **KEY NOTES**

- (01) Adhered brick veneer
- (02) Concrete masonry backing
- (05) Slab on grade
- (23) Mortar scratch coat
- (24) Mortar bond coat / setting bed
- (35) Drainage mat w/ filter fabric
- Reinforcement per structural design
- $\langle 40 \rangle$  Lath w/ approved fasteners
- 41 Insulation
- (56) Casing bead
- $\langle 58 \rangle$  Foundation weep screed
- 61) Air/moisture/vapor barrier as req'd
- (64) Transition membrane
- 73 Control joint
- 96 Concrete foundation

## **KEYWORDS**

Base of wall, Lath & scratch, Foundation, Adhered veneer, Thin brick, Drainage, Weep screed, 01.070.0301

**Base of Wall** | Adhered Brick Veneer, CMU Backing, Lath & Scratch Coat Detail 01.070.0301 Rev. 03/26/20